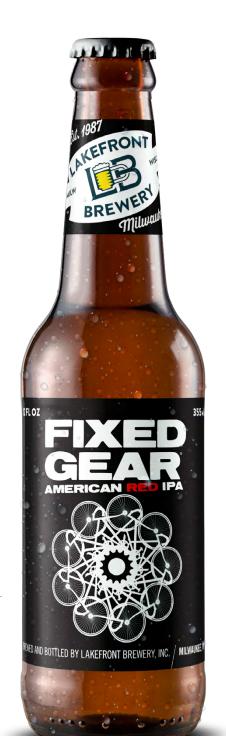

## FIXED GEAR® AMERICAN RED IPA

Unapologetically caramelly and citrusy, thanks to gratuitous amounts of dark caramel malts and an aggressive Centennial, Cascade, and Chinook dry hopping. This one's got an attitude!

6.5% ABV 54 IBUs 16° PLATO

MALTS: TWO-ROW PALE, 60°L CARAMEL, BELGIAN DARK AROMATIC MALT

HOPS: ZEUS, CASCADE, CHINOOK, CENTENNIAL