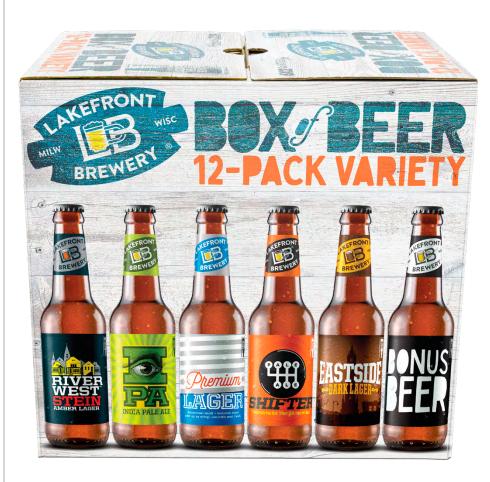

INCLUDES TWO (2) OF EACH:

## **RIVERWEST STEIN®**

Smooth, full-bodied & crisp American Amber Lager

## LAKEFRONT IPA

Huge, citrus-like hop aroma and flavor with a balanced bitterness

EASTSIDE DARK® Malty, roasty & easydrinking Dark Lager

LAKEFRONT LAGER Light-gold, clean and crisp Premium Lager

SHIFTER Fruity hop flavors & smooth, wheat malt in this Pale Ale

BONUS BEER We're not reprinting the box every time it changes

PRODUCT CODES: 12/12 OZ 7 46546 00074 5

**AVAILABLE FORMATS:** 

## **BOX OF BEER** VARIETY PACK

Going to a party? Watching a game at a friend's house? Not sure what beer they'll enjoy? Bring the beers everyone loves: Lakefront Brewery's Variety 12-Pack. From light to dark, malty to hoppy, our Variety 12-Pack covers most of the beer spectrum. Alcohol by volume varies by style.