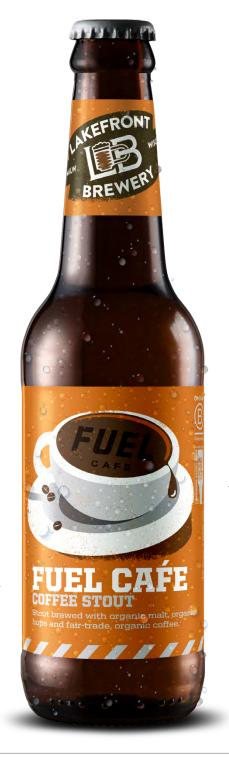

# FUEL CAFE COFFEE STOUT

Roasted malts and Milwaukee's renowned Fuel Cafe coffee meet in this this espresso-brown Stout to dole out substantial toffee and chocolate flavor with a mild coffee brightness.