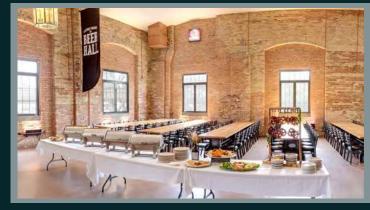

# CATERING

- VARIOUS BUFFET OPTIONS FOR GROUPS, PARTIES AND CORPORATE EVENTS
- EQUIPMENT FOR SPEECHES AND PRESENTATIONS ARE AVAILABLE (PROJECTOR, MIC, AUDIO, ETC.)
- FULL HALL RENTAL FOR PRIVATE PARTIES FOR GROUPS UP TO 275.

MAIN HALL CAPACITY - 399