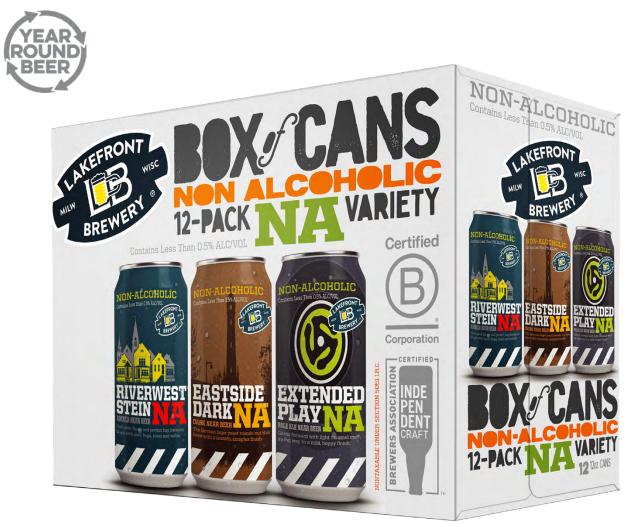

# MILW WISC BREWERY

### **INCLUDES FOUR (4) OF EACH:**

**RIVERWEST STEIN® NA** 

Medium-light body with a dash of caramel malt sweetness in this **Amber Near Beer** 

#### **EASTSIDE DARK™ NA**

**Dark Near Beer** with a smooth, caramel and roasted malt flavor and a crisp, German lager-like finish

#### **EXTENDED PLAY NA Pale Ale Near Beer** with citrus-like hop aroma and flavor witha balanced bitterness

**PRODUCT CODES:** 12/12 oz CANS 7 46546 03225 8

## **BOX OF CANS** NON-ALCOHOLIC 12-PACK CAN VARIETY

The trio of Lakefront's non-alcoholic brews, all together in an easy-to-carry 12-pack. Running the gamut of beer flavors: from hoppy and light, to amber and crisp, to dark and malty.