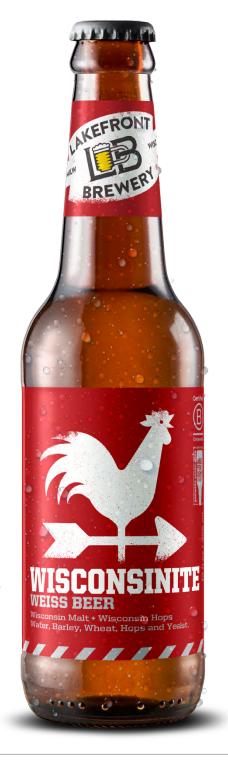

# WISCONSINITE WEISS BEER

Made with malted wheat and Wisconsin-grown hops and barley, Wisconsinite™ boasts a malty-sweet body and fresh-baked bread flavor. Weiss yeast lends its classic clove and banana notes.