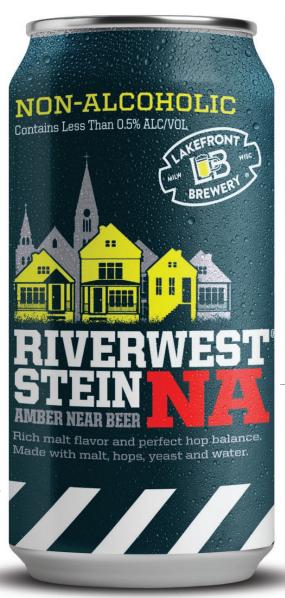

# RIVERWEST STEIN NA

Our flagship beer, now Non-Alcoholic! Medium-light body with a dash of caramel malt sweetness that's quickly curbed by a pleasing crisp, near-lager finish.

**AVAILABLE FORMATS:** 

## <0.5% ABV 24 IBUs 4.6° PLATO

#### MALTS:

Two-Row Pale, 8°L Caramel, 30°L Caramel, Roasted Barley

### HOPS:

WI Magnum, Mt. Hood, Cascade