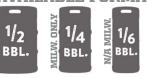

7.0% ABV 10 IBUs 20° PLATO

MALTS: Two-Row Pale, Munich, Rye, 40°L Caramel Malt

> **HOPS:** Mt. Hood

> > wisc

**ADJUNCTS: Juniper Berries** 

AKEF

BREWER

MILW





## **PRODUCT CODES:**

SIXTH BARREL MICRO \* 7 46546 06741 0



**OUARTER BARREL** 7 46546 06744 1



HALF BARREL 7 46546 06746 5







Corporation CERTIFIED



## 2023 PINK BOOTS **5**2 BREW DAY E SE-STYLE T FR BER FS UNIP

Brewed for the 2023 Pink Boots Collaboration Brew Day. A historic farmhouse-style ale originating in Finland, this hazy, orange-gold Sahti stirs up rustic, saison-like aromas of tropical fruit, pear and ginger.

A portion of the proceeds from sales of this beer go to the Pink Boots Society.

## **AVAILABLE FORMATS:**