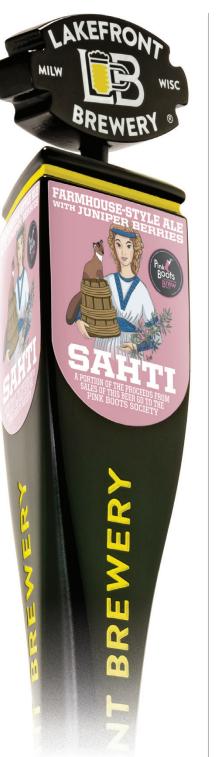

7.0% ABV 10 IBUs 20° PLATO

MALTS: Two-Row Pale, Munich, Rye, 40°L Caramel Malt

> **HOPS:** Mt. Hood

> > wisc

**ADJUNCTS: Juniper Berries** 

AKEF

BREWER

MILW

## 2023 PINK BOOTS **5**2 BREW DAY E SE-STYLE T FR BER FS UNIP

Brewed for the 2023 Pink Boots Collaboration Brew Day. A historic farmhouse-style ale originating in Finland, this hazy, orange-gold Sahti stirs up rustic, saison-like aromas of tropical fruit, pear and ginger.

A portion of the proceeds from sales of this beer go to the Pink Boots Society.