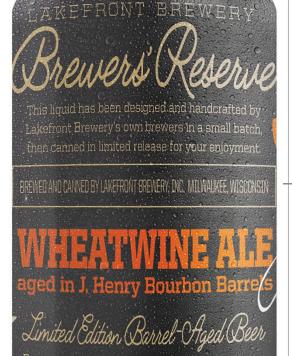

## BREWERS' RESERVE BAWHEATWINE

The Brewers' Reserve Series lets our brewhouse team play with barrel-aging niche beer styles. They landed on a big, golden-hued Wheatwine aged in J. Henry bourbon barrels. Expect malty flavors of fresh bread and honey, along with barrel-aged notes of vanilla, toasted almond and oak plank. **AVAILABLE FORMATS:** 