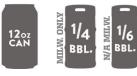

## 13.7% ABV 36 IBUs 25° PLATO

**MALTS:** Two-Row Pale, White Wheat Malt

**HOPS:** WI Magnum, Mt. Hood



Dominant malt richness with a solid, wheat backbone bring depth and complex flavor.

## **PRODUCT CODES:**

**TIER-3** 1/12oz CAN 7 46546 04703 0



46



Certified



## BREWERS' RESERVE BAWHEATWINE

The Brewers' Reserve Series lets our brewhouse team play with barrel-aging niche beer styles. They landed on a big, golden-hued Wheatwine aged in J. Henry bourbon barrels. Expect malty flavors of fresh bread and honey, along with barrel-aged notes of vanilla, toasted almond and oak plank. **AVAILABLE FORMATS:**