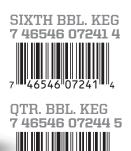

## 13.7% ABV 36 IBUs 25° PLATO

**MALTS:** Two-Row Pale, White Wheat Malt

**HOPS:** WI Magnum, Mt. Hood



Dominant malt richness with a solid, wheat backbone bring depth and complex flavor.

## **PRODUCT CODES:**

**TIER-3** 1/12oz CAN 7 46546 04703 0



46



Certified



## BREWERS' RESERVE BAWHEATWINE

The Brewers' Reserve Series lets our brewhouse team play with barrel-aging niche beer styles. They landed on a big, golden-hued Wheatwine aged in J. Henry bourbon barrels. Expect malty flavors of fresh bread and honey, along with barrel-aged notes of vanilla, toasted almond and oak plank. **AVAILABLE FORMATS:**