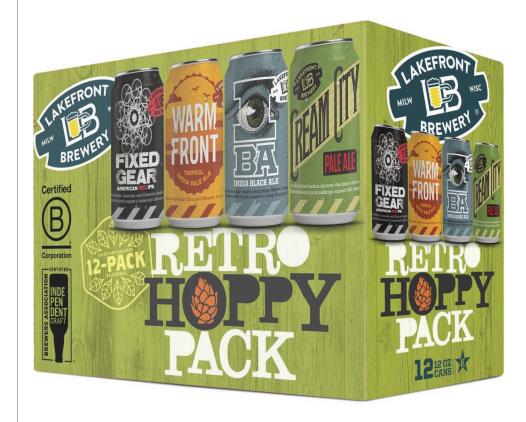

# INCLUDES THREE (3) OF EACH:

#### FIXED GEAR™

Unapologetically caramelly and citrusy **American Red IPA** brewed with Centennial, Cascade and Chinook hops

## **WARM FRONT™**

Hoppy notes of pineapple, tangerine, lemon and tropical fruit from Citra and Mosaic hops in this **Tropical IPA** 

#### **IBA**

Coffee-black **India Black Ale** with hoppy pine and floral aromas from Cascade hops

#### **CREAM CITY™**

Cascade hops give this straightup **American Pale Ale** citrus & grapefruit flavor with crystal malts to balance the hoppy bite

# RETRO HOPPY PACK 12-PACK CAN VARIETY

Four—count 'em, four—of Lakefront's aluminum-clad retro brews, resurrected and together at last in a stackable, crackable, twelve-packable, easy-to-carry cardboard carton.