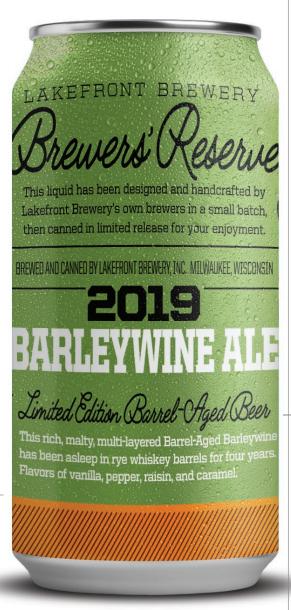

## BREWERS' RESERVE 2019 BARLEYWINE ALE

**AGED 4 YEARS IN BOURBON BARRELS** 

The Brewers' Reserve Series lets our brewhouse team play with barrel-aging niche beer styles. Four years ago, they brewed a Barleywine so reckless, so rambunctious, they had no option but mellow out in bourbon barrels. And mellow it did; into finely-folded layers of caramel, toffee-coated almonds, vanilla, pepper and dried fruit.