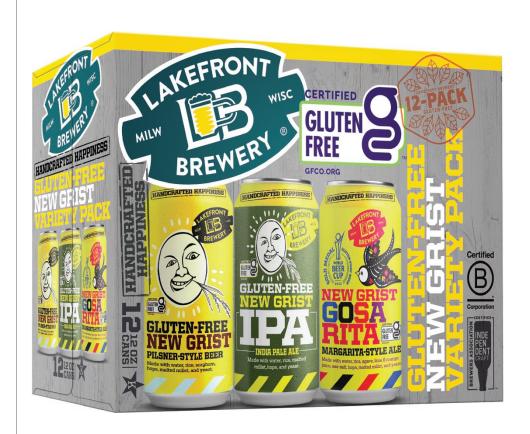

## INCLUDES FOUR (4) OF EACH:

# NEW GRIST™ PILSNER-STYLE 5.0% ABV • 10 IBUs

A crisp, refreshing **Pilsner-Style Beer** brewed for those looking for a great-tasting, handmade, gluten-free beer.

#### NEW GRIST™ IPA 5.7% ABV • 44 IBUs

This **Gluten-Free IPA** packs all the citrus, pine and dank flavors hop seekers love into a robust and slightly caramelly brew.

### NEW GRIST™ GOSA RITA 4.6% ABV • 10 IBUs

Bright lime tartness, orange sweetness and a hint of sea salt together in this super refreshing Margarita-Style Ale.

#### PRODUCT CODES:

12/12oz CAN 7 46546 09525 3

# NEW GRIST VARIETY 12-PACK CAN VARIETY

All three of Lakefront's aluminum-clad gluten-free beers, together at last in a stackable, crackable, twelve-packable, easy-to-carry cardboard carton.

AVAILABLE FORMATS: