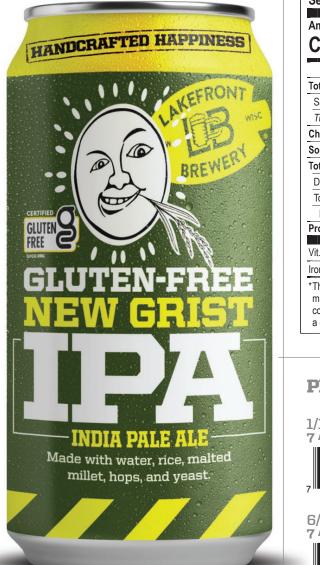

5.7% ABV 44 IBUs 16° PLATO

**MALTS:** Rice Extract, Pale Roast Malted Millet, Med. Roast Malted Millet

> **HOPS:** Cascade, Citra, Idaho 7, Mosaic

| Nutrit                   | io              | n Facts         |
|--------------------------|-----------------|-----------------|
| Serv size 1 c            | an              | 12oz (355ml)    |
| Amount Per S             | ervir           | na              |
| Calories                 |                 | <u> </u>        |
|                          |                 | % Daily Value*  |
| Total Fat Og             |                 | 0%              |
| Saturated Fat 0          | g               | 0%              |
| Trans Fat 0g             |                 |                 |
| Cholesterol Omg          | J               | 0%              |
| Sodium 50mg              |                 | 2%              |
| Total Carbohyd           | 4g <b>5%</b>    |                 |
| Dietary Fiber <          | lg              | 2%              |
| Total Sugars <1          | g               |                 |
| Includes 0g Added Sugars |                 |                 |
| Protein <1g              |                 | 1%              |
| Vit. D 0mcg 0%           | •               | Calcium 50mg 4% |
| Iron 0mg 0%              | •               | Potas. 135mg 3% |
|                          | in a s<br>daily |                 |

## **NEW GRIST IPA** GLUTEN-FREE INDIA PALE ALE

The hopped up cousin to our best-selling gluten-free beer. New Grist IPA packs all the citrus, pine and dank flavors IPA drinkers love into a robust and slightly caramelly brew that's well-balanced without getting overly bitter. **AVAILABLE FORMATS:** 