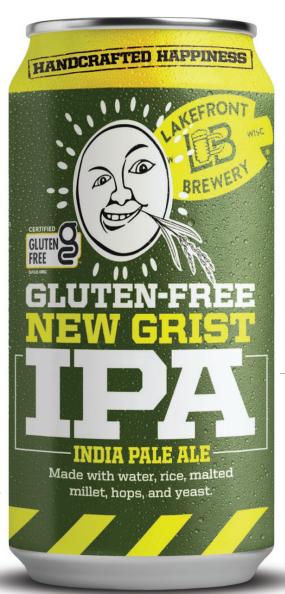

# NEW GRIST IPA GLUTEN-FREE INDIA PALE ALE

New Grist IPA packs all the citrus, pine, and dank flavors IPA drinkers love in a robust, smooth brew. This glutenfree, clean IPA is well-balanced without getting overly bitter.

#### MALTS:

Rice Extract, Pale Roast Malted Millet, Med. Roast Malted Millet

### HOPS:

Cascade, Citra, Idaho 7, Mosaic