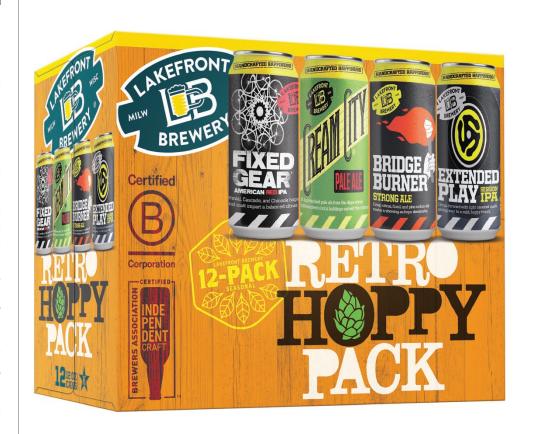

# INCLUDES THREE (3) OF EACH:

## FIXED GEAR™

Unapologetically caramelly and citrusy **American Red IPA** brewed with Centennial, Cascade and Chinook hops

## **CREAM CITY™**

Cascade hops give this straight-up
American Pale Ale citrus & grapefruit
flavor with crystal malts to balance
the hoppy bite

#### BRIDGE BURNER

American hops reign in this **Strong Ale**with citrus & pine balanced by
substantial caramel malts

#### **EXTENDED PLAY™**

Easy-drinking **Session IPA** with plenty of hoppy citrus flavor balanced by a touch of caramel malt

# RETRO HOPPY PACK 12-PACK CAN VARIETY

Four—count 'em, four—of Lakefront's aluminum-clad retro brews, resurrected and together at last in a stackable, crackable, twelve-packable, easy-to-carry cardboard carton.