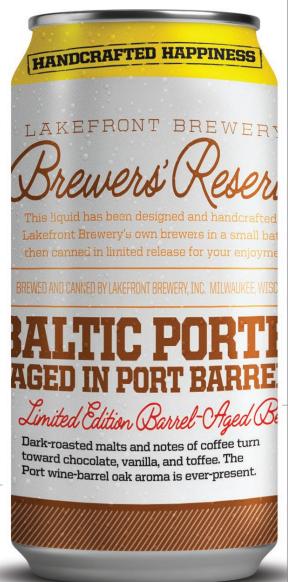

# BREWERS' RESERVE BALTIC PORTER AGED IN BARRELS

The Brewers' Reserve Series lets our brewhouse team play with barrel-aging niche beer styles. This dark, cocoa-brown, cold-fermented Baltic Porter weaves together layers of malty sweetness, toffee and molasses. The port barrel aging adds flavors of oak plank, vanilla, dried fruit, and marzipan.