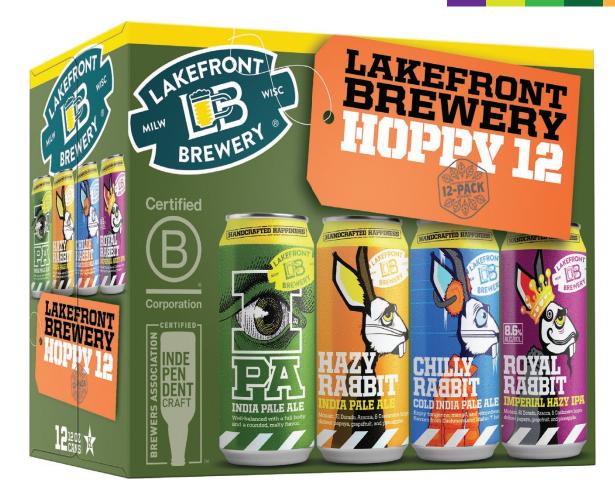

## **INCLUDES THREE (3) OF EACH:**

**LAKEFRONT IPA** Well-balanced **American IPA** with plenty of hoppy citrus flavor

HAZY RABBIT Juicy, flavorful and refreshing Hazy IPA

**CHILLY RABBIT Cold IPA** full of hoppy tangerine & mango flavor

**ROYAL RABBIT** Imperial Hazy IPA with a king's ransom in juicy hops **PRODUCT CODES:** 12/12oz CAN 7 46546 90001 4

## HOPPY-12 SPRING-SUMMER 12-PACK CAN VARIETY

Four of Lakefront's juicy, citrusy, tropical-fruity IPAs, together at last in a stackable, crackable, twelve-packable, easy-to-carry cardboard carton.

WISC

R